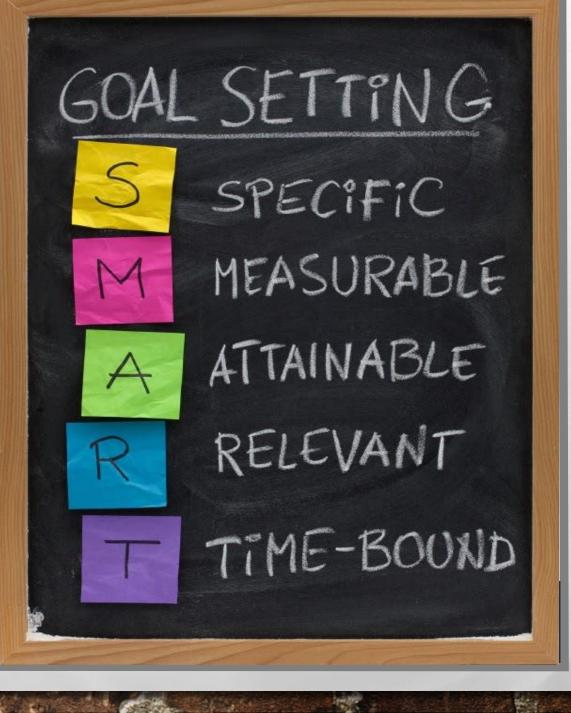

## SET YOUR GOALS Take action

Those that set goals for themselves are more likely to achieve success. We like the SMART approach...

E. Se