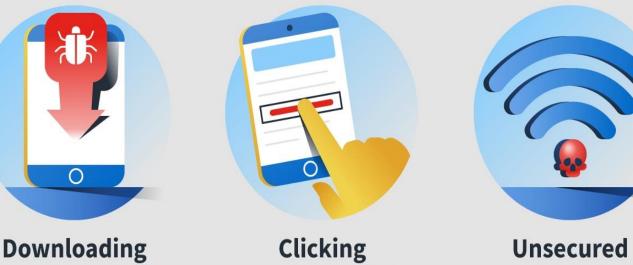

a malicious app

suspicious link

public Wi-Fi

## PREVENT HACKING

Three of the most common methods of being hacked on your phone or computer, occur when you are downloading, clicking a link or using unsecured public wi-fi.