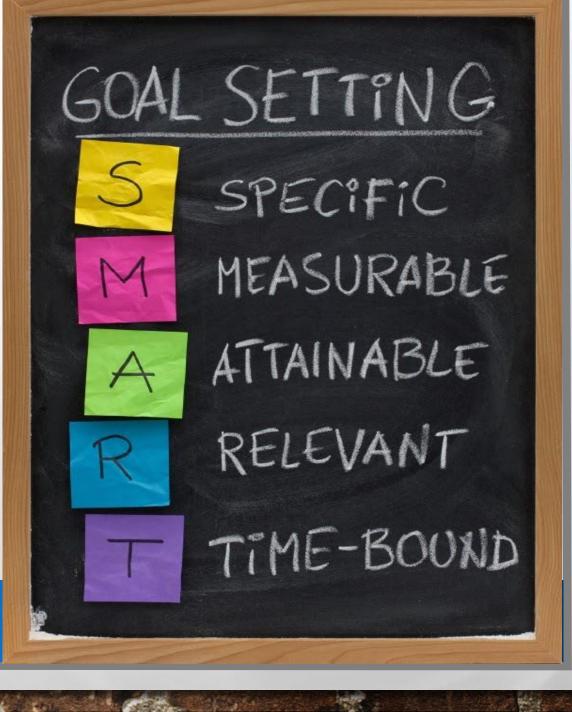

## SET YOUR GOALS Take action

Those that set goals for themselves are more likely to achieve success. We like the SMART approach...

E St.