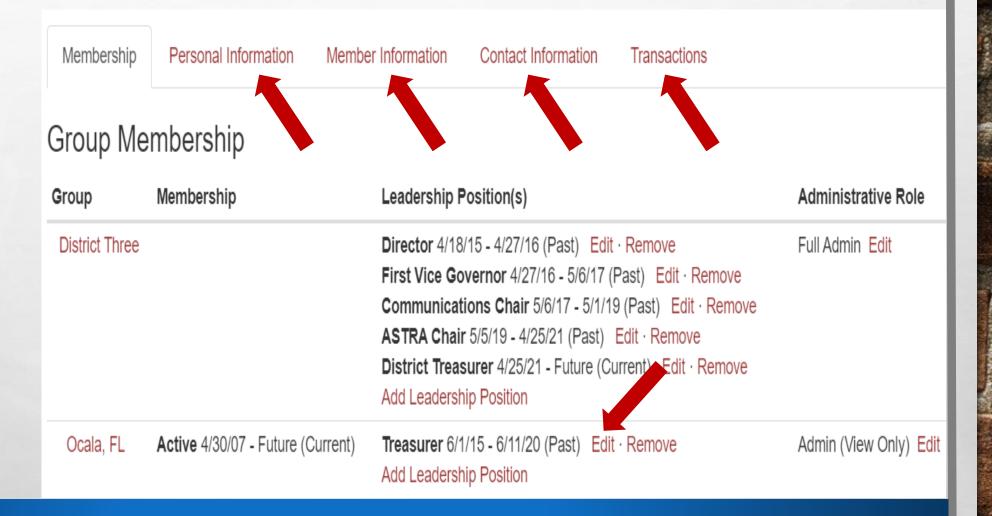

#### USE THE **"EDIT"** LINK TO ADJUST ROLES THAT ALREADY EXIST.

\*If member's term has no end date, or needs to be adjusted, use the edit feature instead of removing a position.

E St.

| Membership      | Personal Information   | Member Information | Contact Information                                                                                        | Transactions                                    |                     |
|-----------------|------------------------|--------------------|------------------------------------------------------------------------------------------------------------|-------------------------------------------------|---------------------|
| Group Men       | nbership<br>Membership | Leaders            | hip Position(s)                                                                                            |                                                 | Administrative Role |
| District Three  |                        | District           | Chair 6/1/15 - 5/6/17 (P<br>Treasurer 5/6/17 - 5/1/19<br>dership Position                                  | ast) Edit · Remove<br>9 (Current) Edit · Remove | Full Admin Edit     |
| Lake County, Fl | Active 5/30/99 - Fut   | Presider<br>Webmas | er 6/1/08 - 5/31/12 (Past)<br>nt 6/1/12 - 5/31/14 (Past)<br>ster 6/1/16 - Future (Curr<br>dership Position | Edit · Remove                                   | Member Edit         |

\*We would like past roles to remain listed so there is a record of positions each member has held

#### Personal Information, Member Information, Contact Information and see Transactions of Dues and Fees, click Edit

MAKE UPDATES FROM THE MEMBERS PAGE

A. St.

#### Do NOT delete past roles listed so a record of positions remains intact